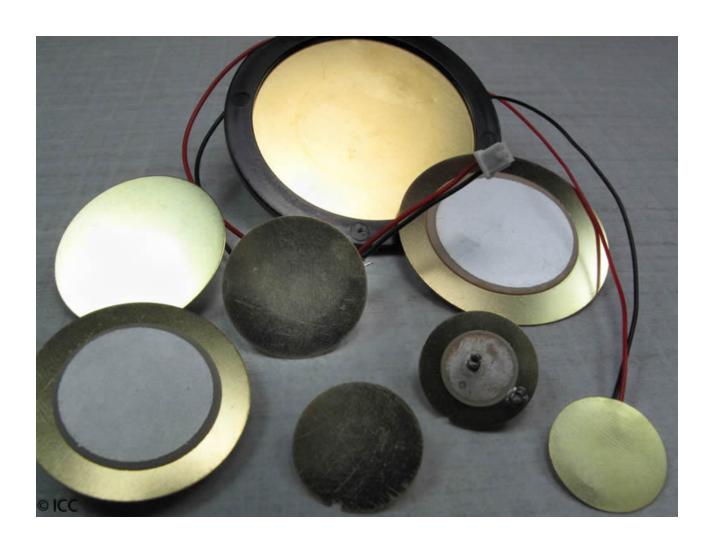

## PIEZO ELEMENTS

Contact Us

When design demands extremely low profile devices, Intervox offers a distinct selection of piezo elements to meet virtually any application.? This includes standard external drive elements, types with feedback electrode, and double sided ceramic models.? Piezo elements are available in brass or stainless steel material.? Intervox is also prepared to customize our elements by adding wires and connectors when necessary.? Please contact us for more information on this product category as all elements are made to order.