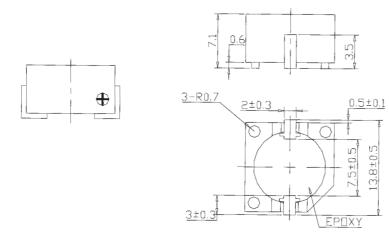

| 4 ~ 7          | 8~ 15          |
| ■ Rated Current (mA)            | < 30              |                |                |
| Sound Output Level at 10cm (dB) | MIN.80            | MIN. 85        |                |
| Resonant Frequency (Hz)         | 2400 <u>+</u> 400 |                |                |
| Lead Pin Material               | Brass             |                |                |
| Operating Temperature (°C)      | -20 to +70        |                |                |
| Storage Temperature (°C)        | -30 to +80        |                |                |
| Housing Material                | PPS               |                |                |
| Weight (g)                      | 2                 |                |                |

Value applying rated voltage (DC)