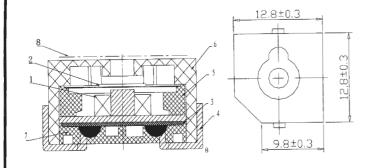

## ELECTRO ACOUSTIC TRANSDUCER BST1307SM-C Series SPEC

## **FEATURES**

- Surface Mount w/built in drive circuit
- ROHS & REACH Compliant
- -High Reliability and long life
- No electrical noise

## **DIMENSIONS** (Unit mm tolerance 0.5mm)



## **SPECIFICATIONS**

| Model No.                       | BST1307SM-03-C    | BST1307SM-05-C | BST1307SM-12-C |
|---------------------------------|-------------------|----------------|----------------|
| Rated Voltage DC (VDC)          | 3                 | 5              | 12             |
| Operating Voltage (VDC)         | 2~5               | 4 ~ 7          | 8~ 15          |
| ■ Rated Current (mA)            | < 30              |                |                |
| Sound Output Level at 10cm (dB) | MIN.80            | MIN. 85        |                |
| Resonant Frequency (Hz)         | 2400 <u>+</u> 400 |                |                |
| Lead Pin Material               | Brass             |                |                |
| Operating Temperature (°C)      | -20 to +70        |