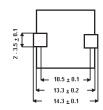

## SURFACE MOUNT ELECTRO ACOUSTIC TRANSDUCER with built in circuitry BST1310SM-C SERIES

## Features:

- SMD mounting
- Built in oscillating circuit
- 5 Vdc or 12 Vdc









## **PCB LAYOUT**



## **SPECIFICATIONS:**

| Туре                      | BST1310SM-01-C    | BST1310SM-05-C | BST1310SM-12-C |
|---------------------------|-------------------|----------------|----------------|
| Rated Voltage (Vdc)       | 1.5               | 5              | 12             |
| Operating Voltage (Vdc)   | 1 - 3             | 4 - 8          | 8 - 16         |
| Rated Current (mA)        | Max. 30           | Max. 40        |                |
| Case Material and color   | PPS Gray          |                |                |
| Sound Output 10cm (dB)    | Min. 80           | Min. 85        |                |
| Resonant Frequency (Hz)   | 2400 <u>+</u> 400 |                |                |
| Operating Temperature (C) | - 40 ~ + 70       |                |                |
| Storage Temperat