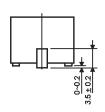

## SURFACE MOUNT ELECTRO ACOUSTIC TRANSDUCER with built in circuitry BST1310SM-C SERIES

international components corporation

215 McCormick Drive, Bohemia, NY 11716 Tel 631-952-9595 Fax 631-952-9597

Title: Surface Mount
Electro Acoustic Transducer
with built in circuitry

Tolerance: Intervox Model #
+/- 0.5mm BST1310SM-C SERIES Rev.