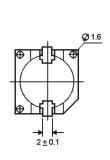

## SURFACE MOUNT ELECTRO ACOUSTIC TRANSDUCER with built in circuitry BST1310SM-C SERIES

## Features:

- SMD mounting
- Built in oscillating circuit
- 5 Vdc or 12 Vdc









## **PCB LAYOUT**



## **SPECIFICATIONS:**

| Туре                      | BST1310SM-01-C    | BST1310SM-05-C | BST1310SM-12-C |
|---------------------------|-------------------|----------------|----------------|
| Rated Voltage (Vdc)       | 1.5               | 5              | 12             |
| Operating Voltage (Vdc)   | 1 - 3             | 4 - 8          | 8 - 16         |
| Rated Current (mA)        | Max. 30           | Max. 40        |                |
| Case Material and color   | PPS Gray          |                |                |
| Sound Output 10cm (dB)    | Min. 80           | Min. 85        |                |
| Resonant Frequency (Hz)   | 2400 <u>+</u> 400 |                |                |
| Operating Temperature (C) | - 40 ~ + 70       |                |