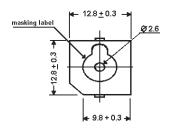

## SURFACE MOUNT ELECTRO ACOUSTIC TRANSDUCER with built in circuitry BST1310SM-C SERIES

international components corporation

215 McCormick Drive, Bohemia, NY 11716 Tel 631-952-9595 Fax 631-952-9597

Title: Surface Mount
Electro Acoustic Transducer
with built in circuitry

Tolerance: Intervox Model #
+/- 0.5mm BST1310SM-C SERIES Rev.