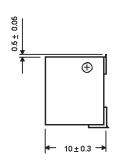

## SURFACE MOUNT ELECTRO ACOUSTIC TRANSDUCER with built in circuitry BST1310SM-C SERIES

international components corporation

215 McCormick Drive, Bohemia, NY 11716 Tel 631-952-9595 Fax 631-952-9597

Title: Surface Mount
Electro Acoustic Transducer
with built in circuitry

Tolerance: Intervox Model #
+/- 0.5mm BST1310SM-C SERIES Rev.