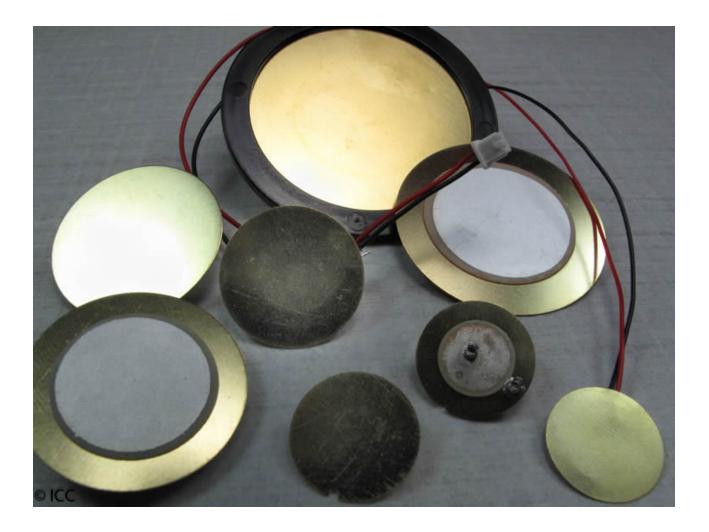

## **PIEZO ELEMENTS**

Contact Us

When design demands extremely low profile devices, Intervox offers a distinct selection of piezo elements to meet virtually any application.? This includes standard external drive elements, types with feedback electrode, and double sided ceramic models.? Piezo elements are available in brass or stainless steel material.? Intervox is also prepared to customize our elements by adding wires and connectors when necessary.? Please contact us for more information on this product category as all elements are made to order.